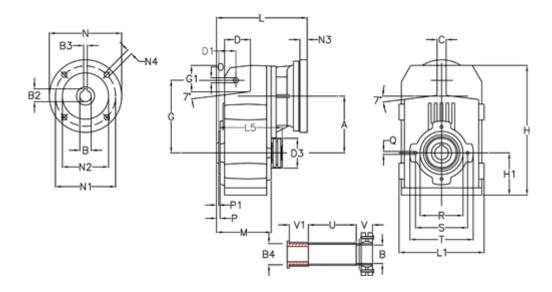

## **Measures**

| D1 = 56.5  | I5 = 200.0                                                               | P1                                         | = 3.5                                                | V =                                                  |
|------------|--------------------------------------------------------------------------|--------------------------------------------|------------------------------------------------------|------------------------------------------------------|
| d3 = 100   | M = 144.0                                                                | Q                                          | = M12x19                                             | V1 =                                                 |
| G = 218    | N = 200                                                                  | R                                          | = 130                                                |                                                      |
| G1 = 97.5  | N1 = 165                                                                 | S                                          | = 165                                                |                                                      |
| H = 389.0  | N2 = 130                                                                 | Т                                          | = 200                                                |                                                      |
| H1 = 116.0 | N4 = M10x20                                                              | Tightening torque Nm adapter bushing = 6.0 |                                                      |                                                      |
| L = 265.5  | O = 14                                                                   | Tightening torque Nm shrink disc           | = 10.0                                               |                                                      |
| L1 = 242   | P = 7.5                                                                  | U                                          | = 82.0                                               |                                                      |
|            | d3 = 100<br>G = 218<br>G1 = 97.5<br>H = 389.0<br>H1 = 116.0<br>L = 265.5 | d3 = 100                                   | $\begin{array}{llllllllllllllllllllllllllllllllllll$ | $\begin{array}{llllllllllllllllllllllllllllllllllll$ |